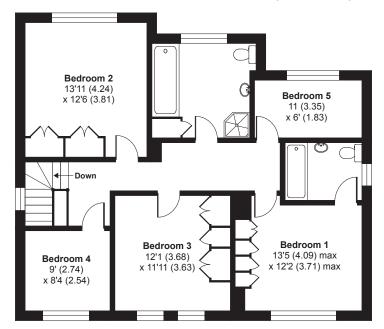

## Mowbray Road, New Barnet, Barnet, EN5

APPROX. GROSS INTERNAL FLOOR AREA 2150 SQ FT 199.7 SQ METRES

**FIRST FLOOR** 

Whilst every attempt has been made to ensure the accuracy of the floor plan contained here, measurements of doors, windows and rooms are approximate and no responsibility is taken for any error, omission or misstatement. These plans are for representation purposes only as defined by RICS Code of Measuring Practice and should be used as such by any prospective purchaser. Specifically no guarantee is given on the total square footage of the property if quoted on this plan. Any figure given is for initial guidance only and should not be relied on as a basis of valuation.