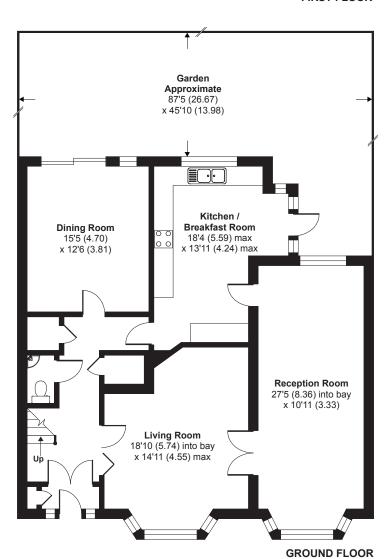

## Mowbray Road, New Barnet, Barnet, EN5

APPROX. GROSS INTERNAL FLOOR AREA 2150 SQ FT 199.7 SQ METRES

**FIRST FLOOR** 

Whilst every attempt has been made to ensure the accuracy of the floor plan contained here, measurements of doors, windows and rooms are approximate and no responsibility is taken for any error, omission or misstatement. These plans are for representation purposes only as defined by RICS Code of Measuring Practice and should be used as such by any prospective purchaser. Specifically no guarantee is given on the total square footage of the property if quoted on this plan. Any figure given is for initial guidance only and should not be relied on as a basis of valuation.